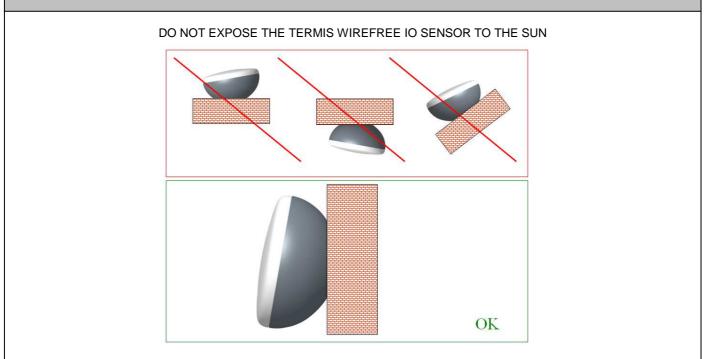

|  |



### **COMPATIBILITIES**

#### Remote controls :

- Autonomous with sensor box
- Wired
- Up to 3

Data asking method (during pairing process): Periodical, threshold and percentage delta (absolute delta is not available).

# SAFETY AND RESPONSIBILITY

Any use outside the sphere of application defined be Somfy is prohibited. This invalidates the warranty and discharges Somfy of all liability, as does any failure to comply with the instructions given herein. Never begin installing without first checking the compatibility of this product with the associated equipment and accessories.

Please separate the storage cells and batteries from other types of waste and recycle them via your local collection facility.



# INSTALLATION