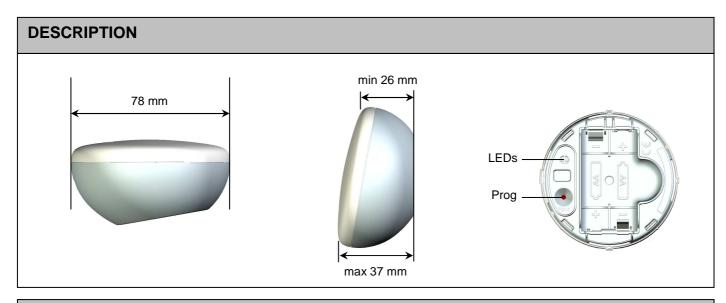

## **FUNCTIONS**

CE

- Outdoor temperature measurement
- Wireless sensor powered on batteries
- Distant Batteries status
- Distant Breakdown status

| TECHNICAL SPECIFICATIONS                 |                                                                                                                |                                                           |  |
|------------------------------------------|----------------------------------------------------------------------------------------------------------------|-----------------------------------------------------------|--|
| Box                                      | Material<br>Color<br>Size<br>Protection factor against solid & splashproof                                     | PC (UV) & ABS<br>White & Grey<br>78 x 78 x 37 mm<br>IP 34 |  |
| Battery                                  | Voltage<br>Type<br>Number<br>Never Use rechargeable batteries                                                  | 1,5V<br>LR06 / AA<br>x2                                   |  |
| Battery lifetime (at ambient temperature | 5 years                                                                                                        |                                                           |  |
| Radio frequency                          |                                                                                                                | 868.25MHz/868.95MHz<br>/869.85MHz                         |  |
| Radiated power                           |                                                                                                                | +6 dBm                                                    |  |
| Modulation type                          |                                                                                                                | FSK dev. +/- 19.2KHz                                      |  |
| Protocole                                |                                                                                                                | io homecontrol                                            |  |
| Antenna                                  |                                                                                                                | Integrated                                                |  |
| Radio range (free)                       |                                                                                                                | 200m                                                      |  |
| Radio range (in the house)               |                                                                                                                | 20m / 2 concretes walls                                   |  |
| Temperature range                        | Storing<br>Working                                                                                             | -30°C / +80°C<br>-20°C / +60°C                            |  |
| Drop test                                |                                                                                                                | 1 (height : 2m)                                           |  |
| Measurement                              |                                                                                                                | -20°C / +60°C                                             |  |
| Tolerance                                |                                                                                                                | +/-1.5°C (+/-2.5%@60°C)                                   |  |
| Resolution                               |                                                                                                                | 0.1°C                                                     |  |
| Weight                                   |                                                                                                                | 150g                                                      |  |
|                                          | duct is in compliance with the essential requirements ar onformity is available at the web address www.somfy.c |                                                           |  |