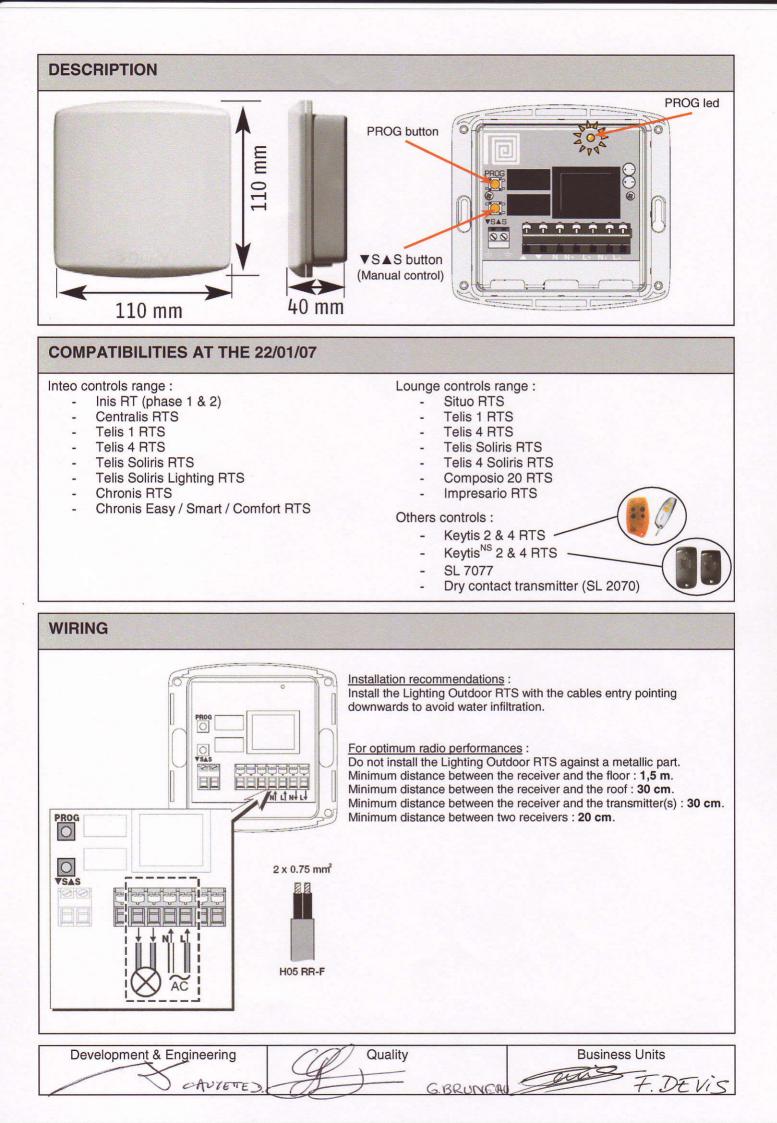

## FUNCTIONS

Control of an incandescent or halogen lamp by a RTS or Keytis controls.

Rolling code (16 million of possibilities) only with a RTS control.

Built-in manual security control (trip switch type, 4 times : ▼S▲S).

Up to 12 controls can be memorised in the receiver.

- Multiple control : Several transmitters for one Lighting outdoor RTS receiver.
- Group control : One transmitter for several RTS receivers.

Operating :

- With an Up/Stop/Down buttons transmitter : Up = ON, Down = OFF, Stop = no effect.
- With a sequential button transmitter : ▼S▲S = ON / OFF / ON / OFF / ON ...

| Box               | Material<br>Color<br>Size<br>Protection factor against solid & splashproof | Polypropylene<br>Bronzal Ultra Light<br>11 x 110 x 40 mm<br>IP 55<br>Class II product |
|-------------------|----------------------------------------------------------------------------|---------------------------------------------------------------------------------------|
| Supply            | Nominal<br>Limits<br>Frequency                                             | 230 V<br>205-255 V<br>50-60 Hz                                                        |
| Load              | Incandescent or halogen                                                    | 500 W max.                                                                            |
| Radio frequency   |                                                                            | 433.42 MHz                                                                            |
| Protocol          |                                                                            | RTS                                                                                   |
| Temperature range | Storing<br>Working                                                         | -30°C / + 80°C<br>-20°C / + 60 °C                                                     |
| Connectors        |                                                                            | Screws + fast connectors                                                              |
| Antenna           |                                                                            | Built in                                                                              |
| Output relays     |                                                                            | 250 VAC~ 3,15A                                                                        |
| Weight            |                                                                            | 210 g                                                                                 |
| CE Requirements   |                                                                            | YES                                                                                   |