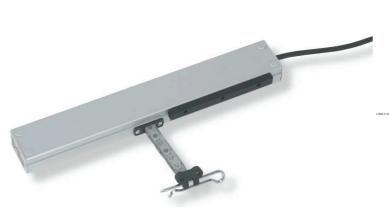

## Technical Data Sheet

Chain actuator 230 V AC for: roof windows, top hinged windows and bottom hinged windows

| Technical         | <b>Features</b> |
|-------------------|-----------------|
| Operating voltage |                 |

| Operating voltage              | 230V AC ± 6%              |
|--------------------------------|---------------------------|
| Frequency                      | 50 Hz                     |
| Stroke                         | 200 mm / 250 mm           |
| Thrust force and Tensile force | 200 N                     |
| Current absorption             | 0,30 A                    |
| Speed                          | 10 mm/s                   |
| Operating temperature          | -10°/+40°                 |
| Operating time                 | 4 min.                    |
| Limit switch closing-opening   | Hall sensor<br>Absorption |
| Protection degree              | IP 20                     |
| Colour                         | Anodised Silver           |

#### **Dimensions**