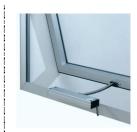

### Fixing accessories

Universal kit for fitti Top Hinged windows

Universal kit for fitting Bottom Hinged windows