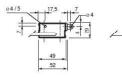

|

| Operating voltage              | 230V AC ± 6%              |
|--------------------------------|---------------------------|
| Frequency                      | 50 Hz                     |
| Stroke                         | 200 mm / 250 mm           |
| Thrust force and Tensile force | 200 N                     |
| Current absorption             | 0,30 A                    |
| Speed                          | 10 mm/s                   |
| Operating temperature          | -10°/+40°                 |
| Operating time                 | 4 min.                    |
| Limit switch closing-opening   | Hall sensor<br>Absorption |
| Protection degree              | IP 20                     |
| Colour                         | Anodised Silver           |

#### **Dimensions**







#### Limits of use

The height of the frame must be at least:

The width of the frame must not exceed for each actuator

600 mm

1500 mm

The applied load must not exceed 200 N

Check that the product is suitable for the environment planned

### Fixing accessories



Universal kit for fitti Top Hinged windows



Universal kit for fitting Bottom Hinged windows