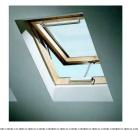

#### Limits of use

The height of the frame must be at least:

The width of the frame must not exceed for each actuator

600 mm

1500 mm

The applied load must not exceed 200 N

Check that the product is suitable for the environment planned