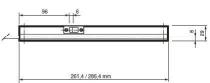

|

| Operating voltage              | 230V AC ± 6%              |
|--------------------------------|---------------------------|
| Frequency                      | 50 Hz                     |
| Stroke                         | 200 mm / 250 mm           |
| Thrust force and Tensile force | 200 N                     |
| Current absorption             | 0,30 A                    |
| Speed                          | 10 mm/s                   |
| Operating temperature          | -10°/+40°                 |
| Operating time                 | 4 min.                    |
| Limit switch closing-opening   | Hall sensor<br>Absorption |
| Protection degree              | IP 20                     |
| Colour                         | Anodised Silver           |

#### **Dimensions**







#### Limits of use

The height of the frame must be at least:

The width of the frame must not exceed for each actuator

600 mm

1500 mm

The applied load must not exceed 200 N

Check that the product is suitable for the environment planned

### Fixing accessories



Universal kit for fitti Top Hinged windows



Universal kit for fitting Bottom Hinged windows