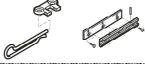

### Fixing accessories

Universal kit for fitti Top Hinged windows

Universal kit for fitting Bottom Hinged windows