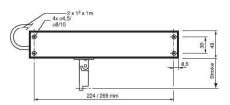

#### **Dimensions**

| Operating voltage              | 230V AC ± 6%              |
|--------------------------------|---------------------------|
| Frequency                      | 50 Hz                     |
| Stroke                         | 200 mm / 250 mm           |
| Thrust force and Tensile force | 200 N                     |
| Current absorption             | 0,30 A                    |
| Speed                          | 10 mm/s                   |
| Operating temperature          | -10°/+40°                 |
| Operating time                 | 4 min.                    |
| Limit switch closing-opening   | Hall sensor<br>Absorption |
| Protection degree              | IP 20                     |
| Colour                         | Anodised Silver           |