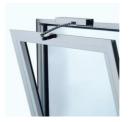

### Fixing accessories

Universal kit for fitti Top Hinged windows

Universal kit for fitting Bottom Hinged windows